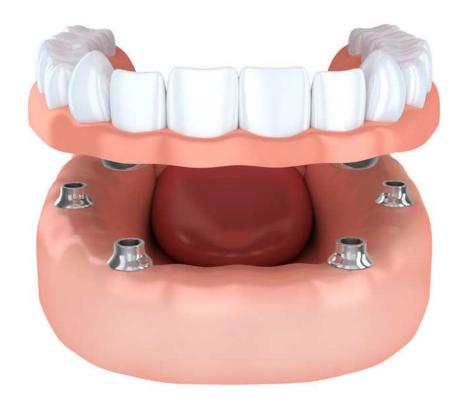

#### WHAT ARE IMPLANT SUPPORTED OVER-DENTURES?

Implant supported over-dentures are a permanent solution for replacing an entire upper or lower arch of teeth. A single arch of dentures clips into four to six implants that have been placed into the jawbone. The arch can then be removed and clipped back in as required, allowing for easy cleaning.

The process for getting implant supported over-dentures is as follows:

- Your dentist will insert the implants into your bone. This titanium fixture fuses with the jawbone during a process known as osseointegration. This usually requires three months to heal, and during that time you can wear a partial or full denture on top of your implants.
- Your dental prosthetist will design your denture and will work closely with our in-house dental technicians to fabricate your dentures in our on-site laboratory.
- Once your gums have healed, the implant supported over-denture will clip into your dental implants and will have a level of functionality close to that of your natural teeth.